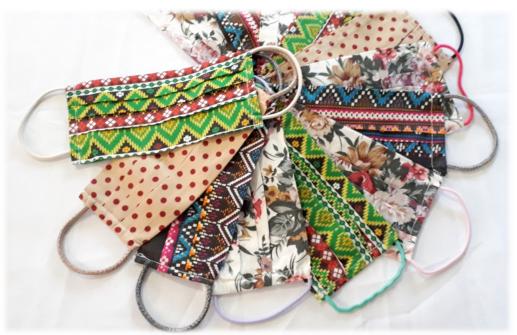

## The Cloth Facemask Initiative

**Sewmates Craft** has made 100 cloth facemasks to donate to Mission Possible for distribution to the homeless community in the Downtown Eastside.

We are now fundraising for 1,000-2,000 cloth facemasks for designated care home facilities and/or homeless shelters.

## Want to donate?

- \$500 donation for 100 cloth facemasks
- \$300 donation for 60 cloth facemasks
- \$200 donation for 40 cloth facemasks

**Individual orders** are also being accepted. With every purchase of 10 masks at \$125 plus delivery fee, an additional 5 facemasks will be donated to Mission Possible.

## Important information about this mask:

This cloth face mask is not meant to be used instead of a medically certified mask.

- Wash your hands well in soap and water before you put the mask on.
- Before you use the mask, insert a piece of non-woven fabric as a filter, e.g. dry baby wipes (but not T-shirt material) between the two layers.
- Make sure the mask covers your mouth and nose. Don't touch your face or mask.
- Wash the mask (including the inner layer you added) in soap and hot water and sterilize it with 75% alcohol spray when you take it off so it will be ready to use again.